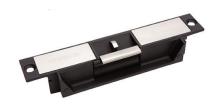

#### Flectric strikes

The FES20 Series high security electric door strikes are manufactured from stainless steel and have the advantage of accepting DC Voltages from 12 to 36Volts.

The FES20 Series Strikes are pre-drilled for extension lips and the 20M model is provided with full monitoring including "Anti-Tamper." Independently tested, the FES20 Series electric strikes are the strongest of their category.

FES20 Series Strikes now come with a 10mm strike lip as standard, to prevent possible personal injury and damage to clothing as with 15mm lips. The FES20M Strike is SCEC approved for secure areas.