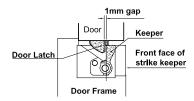

|                        |  |
| Volatage / Current | 12VDC = 220mA 24VD                                                                                               | C = 120mA 36VDC = 80mA |  |
| Approvals          | SCEC Approved for secure area<br>FES20 and FES20M-R/M/12mA                                                       |                        |  |
| Monitoring         | FES20 Non-monitored                                                                                              |                        |  |
|                    | FES20M Fully monitored, door latch monitoring (DSS) Lock Status Monitoring (LSS) Strike installed in frame (ATS) |                        |  |

## Mounting details