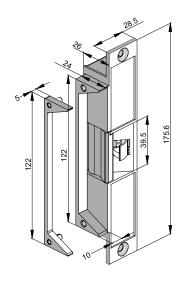

|                        |  |
| Volatage / Current | 12VDC = 220mA 24VD                                                                                               | C = 120mA 36VDC = 80mA |  |
| Approvals          | SCEC Approved for secure area<br>FES20 and FES20M-R/M/12mA                                                       |                        |  |
| Monitoring         | FES20 Non-monitored                                                                                              |                        |  |
|                    | FES20M Fully monitored, door latch monitoring (DSS) Lock Status Monitoring (LSS) Strike installed in frame (ATS) |                        |  |

## Mounting details