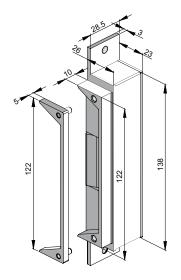

|                        |  |
| Volatage / Current | 12VDC = 220mA 24VD                                                                                               | C = 120mA 36VDC = 80mA |  |
| Approvals          | SCEC Approved for secure area<br>FES20 and FES20M-R/M/12mA                                                       |                        |  |
| Monitoring         | FES20 Non-monitored                                                                                              |                        |  |
|                    | FES20M Fully monitored, door latch monitoring (DSS) Lock Status Monitoring (LSS) Strike installed in frame (ATS) |                        |  |

## Mounting details