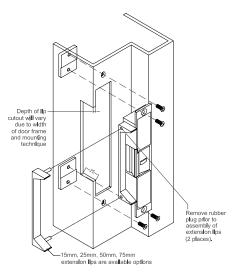

|                        |  |
| Volatage / Current | 12VDC = 220mA 24VD                                                                                               | C = 120mA 36VDC = 80mA |  |
| Approvals          | SCEC Approved for secure area<br>FES20 and FES20M-R/M/12mA                                                       |                        |  |
| Monitoring         | FES20 Non-monitored                                                                                              |                        |  |
|                    | FES20M Fully monitored, door latch monitoring (DSS) Lock Status Monitoring (LSS) Strike installed in frame (ATS) |                        |  |

## Mounting details